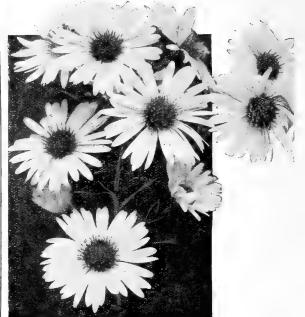

iameter and are produced in such lavish profusion as to completely cover the plant. The blooms begin to expand early in October, but are not at their best until November. \$1.50 per doz.; \$12.00 per 100.

#### **Dwarf Alpine Asters**

|                                     | Per doz. | Per 100 |
|-------------------------------------|----------|---------|
| Alpinus. Showy purplish blue        |          | \$10 00 |
| -albus. Pure white                  | 1 25     | 10 00   |
| Snowsprite. Large semi-double white |          | 10 00   |
| Subcæruleus. Large bluish-violet    | . 1 25   | 10 00   |

#### Summer Flowering Hardy Aster

Amellus elegans. Grows 12 to 15 inches high and pro-duces large, showy flowers of a rich bluish violet during July and August. \$1.50 per doz.; \$12.00 per 100.



Hardy Aster, Queen Mary

#### **Fall-Flowering Hardy Asters**

Michaelmas Daisies or Starworts

The collection offered below is made up of the choicest

- The collection offered below is made up of the choicest varieties only. Barr's Pink. This is of the Novae-angliae type. A strong, vigorous grower forming shapely plants from four to five feet high. It has the finest bright pink flowers of any Aster yet introduced. Capitaine. Light lavender-blue. 4 to 4½ feet. Chaterham Gem. Feathery sprays of good-sized light lavender-blue flowers. 3 feet. Ghent. Large soft lilac-mauve. 3 feet. Liege. Large soft purple. 4 feet. Novae angliae. Bright violet purple. 4 feet. --- Mrs. F. W. Baynor. Large purplish crimson. 4 feet.

feet

- feet. Novi belgii, Climax. Large pyramidal spikes of large light lav